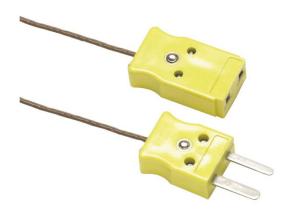

# Fluke 80PK-EXT Extension Wire Kit

## **Key features**

- Extending and repairing K-type thermocouple wires
- Kit includes 3 meters of thermocouple wire and 1 pair of male/female mini-connectors
- Maximum continuous exposure temperature: 260°C
- 80PK-EXT is compatible with K-type thermometers
- One year warranty

#### 80PK-EXT

80PK-EXT Extension Wire Kit