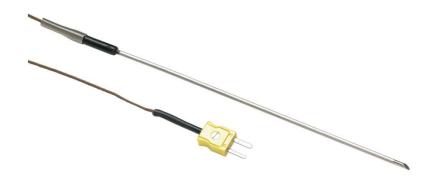

# Fluke 80PK-9 General Purpose Probe

### Product overview: Fluke 80PK-9 General Purpose Probe

Type-K thermocouple surface, air and non-caustic gases