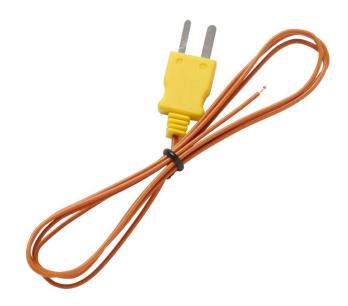

### Fluke 80PK-1 Bead Probe

# **Key features**

- Measurement range: -40 to 260 °C
- One year warranty

Product overview: Fluke 80PK-1 Bead Probe

Type-K thermocouple for general purpose applications

#### Fluke 80PK 1

PROBE, THERMOCOUPLE, BEADED K-TYPE

• Probe Length: 0.04 IN

• Lead Length: 39 IN (25.40 MM)

• Product Height: 1.50 IN