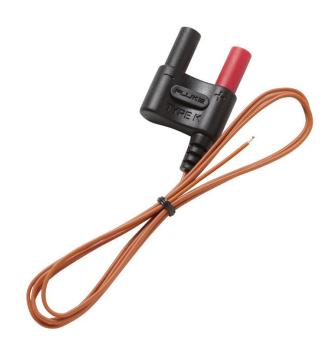

## Fluke 80BK-A Integrated DMM Temperature Probe

## **Key features**

- Type-K thermocouple with standard shrouded banana jack
- Convenient one piece construction
- Compatible with DMMs with temperature measurement functions
- Measurement range: -40 to 260°C
- Accuracy: +/- 2.2 °C or 2% whichever is greater ((0 to 260 °C)
- 1 m (39 in) lead
- One year warranty