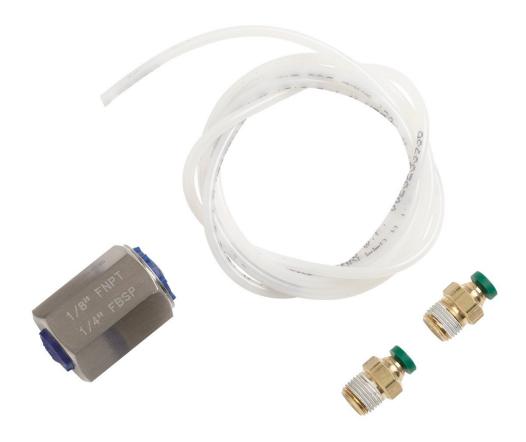

## **Product overview: Fluke 71X Hose Kit Accessory**

The Fluke 71X Hose Kit is compatible with the 717 and 718 calibrators 100 PSI and below.

**Application:** Translucent accessory hoses allow the technician to easily identify if there is oil or other contaminants in the hose before they get into your calibrator.

**Included:** The kit contains one translucent hose one meter long, easy to connect push fit connectors for both connection to the calibrator and the device under test and one 1/8 F-NPT to 1/4 F-BSP female-female adapter.