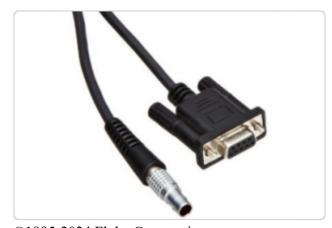

## **700SC**

Serial Interface Cable Assembly

## Highlights

The Fluke 700SC is used to communicate with the Fluke 726 Precision Multifunction Process Calibrator and the Fluke Calibration 3130 Portable Pressure Calibrator. It allows you to connect these products to a PC. Use the 700SC cable with the Fluke 754 Documenting Process Calibrator in the field to automate and document calibration that includes both temperature and temperature sensors.