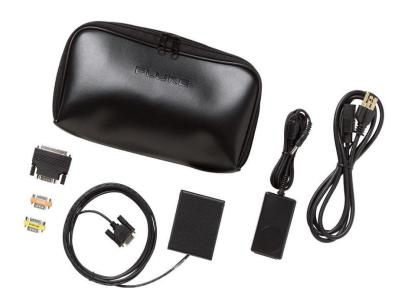

#### FLUKE-700PCK

Pressure Calibration Kit

Included: The kit consists of a power supply, an interface adapter, appropriate cables, and Fluke 700PC Pressure Module Calibration Software.

Warranty: One year