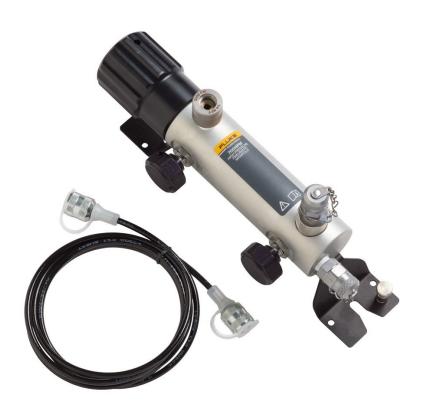

## **Product overview: Fluke 700HPM**

High Pressure Pneumatic Calibration Manifold, 21 MPA (3000 psi)

## **Ordering information**

**700HPM** 

High Pressure Pneumatic Calibration Manifold, 21 MPA (3000 psi)