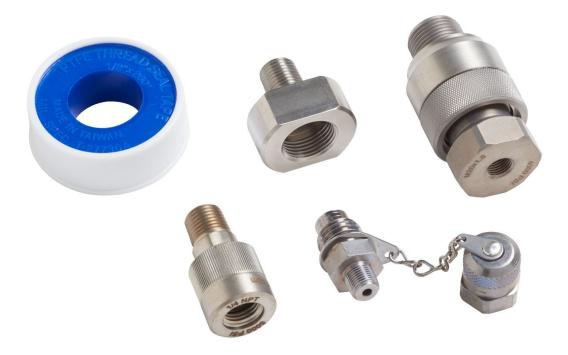

### **Product overview: Fluke 700HPF-MET**

High Pressure Premium Fittings, Metric Fittings, 21 MPa (3000 psi) Includes:

- 1/8 NPT male
- M20 male swivel
- 1/4 NPT mail X N20 female

#### 700HPF-MET

High Pressure Premium Fittings, Metric Fittings, 21 MPa (3000 psi)

Includes:

- 1/8 NPT male
- M20 male swivel
- 1/4 NPT mail X N20 female