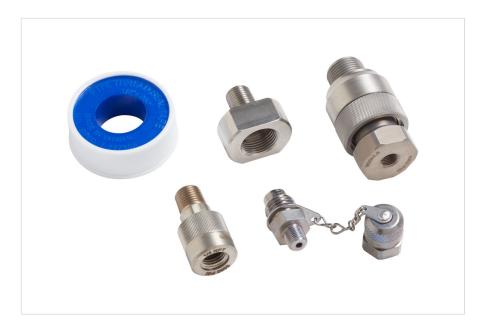

### **Product overview: Fluke 700HPF-MET**

High Pressure Premium Fittings, Metric Fittings, 21 MPa (3000 psi) Includes:

- 1/8 NPT male
- M20 male swivel
- 1/4 NPT mail X N20 female

#### 700HPF-MET

High Pressure Premium Fittings, Metric Fittings, 21 MPa (3000 psi)

Includes:

- 1/8 NPT male
- M20 male swivel
- 1/4 NPT mail X N20 female