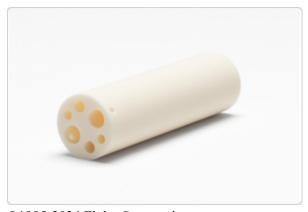

## 3150-3

Insert, 9150-B Alumina w / comparison holes

Removable inserts are sized for probes with the named diameter. Use additional inserts to broaden the range of hole sizes available or to back up or replace existing inserts. This insert is designed for use with the 9150 Thermocouple Furnace.

## **Specifications**

| Hole size        | Quantity |
|------------------|----------|
| 4.8 mm (3/16 in) | 2        |
| 6.35 mm (1/4 in) | 2        |
| 9.5 mm (3/8 in)  | 2        |