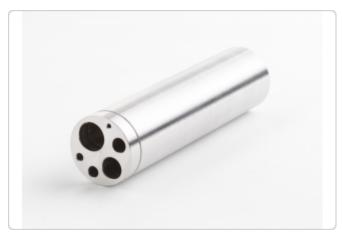

## 3140-2

Insert, 9140 "A" w/ misc holes, ring

## Highlights

Removable inserts are sized for probes with the named diameter. Use additional inserts to broaden the range of hole sizes available or to back up or replace existing inserts. This insert is designed for use with the 9140 Field Dry-Well.

• Insert "A" 9140

## **Specifications**

| Hole size        | Quantity |
|------------------|----------|
| 1.6 mm (1/16 in) | 1        |
| 3.2 mm (1/8 in)  | 1        |
| 4.8 mm (3/16 in) | 1        |
| 6.35 mm (1/4 in) | 1        |
| 9.5 mm (3/8 in)  | 1        |
| 12.7 mm (1/2 in) | 1        |