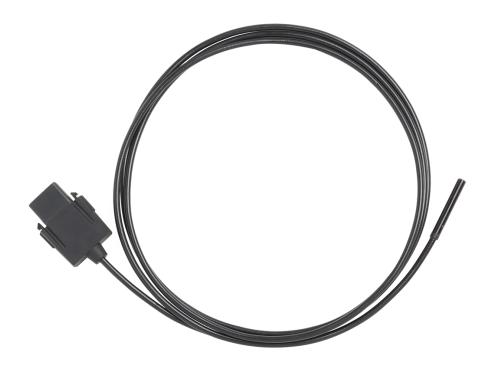

# Fluke 3.8 MM Scope with 1 M Videoscope Probe

## **Key features**

Optional 1 meter long, 3.8 millimeter videoscope probe with forward view camera. Compatible with Fluke DS701 and Fluke DS703 FC Videoscopes. Supports all features of the Fluke Videoscopes except Up is  $Up^{TM}$ 