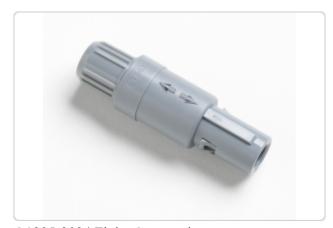

## 2384-P

Smart Connector, PRT (Gray Cap), Spare

## **Highlights**

The 2384-P is a spare smart (INFO-CON) connector for use with the 1523 or 1524 Reference Thermometer. This connector is recommended for use with platinum resistance thermometers (PRTs). Calibration coefficients for the PRT may be programmed directly into the dedicated connector using the 1523 or 1524, an RS-232 connection to a computer, and free software that comes with the 1523/24. When connected to the 1523 or 1524 the displayed temperature will be calculated from the unique thermocouple calibration coefficients stored in the connector.