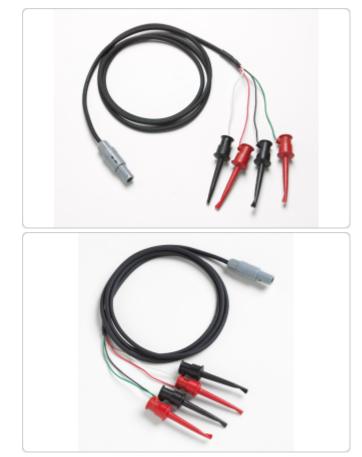

## **Highlights**

Sometimes you need to measure the resistance of an RTD that you are calibrating, or you want to see the as measured temperature value on a standard curve like IEC 60751. Use the Lemo-to-mini-grabbers adapter for 1523 or 1524 Thermometer Readout to connect your 1523 or 1524 Reference Thermometer to the leads of the RTD you want to measure. The 4-wire Mini-Grabbers make it easy to connect and disconnect.