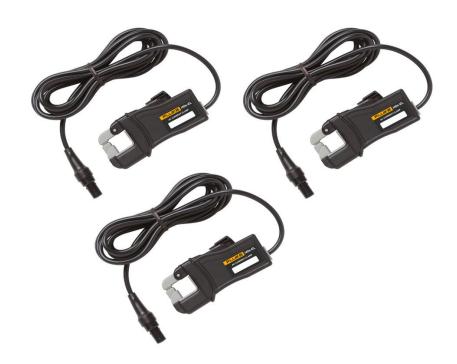

## Fluke 17XX i40s-EL Clamp-on Current Transformers 3 pack

## Product overview: Fluke 17XX i40s-EL Clamp-on Current Transformers 3 pack

The Fluke i40s-EL Current Clamp-on Transformer is used for low current measurement; suitable for making measurements up to 40A, and also measures accurately on 1A and 5A secondary current transformers. The i40s-EL jaw is capable of being clamped on current conductors up to 15mm in diameter.

## **Ordering information**

FLUKE-17XX i40s-EL/3pk

40A Clamp-on Current Transformer, 3 pack