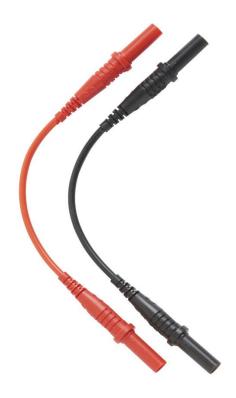

## Product overview: Fluke 17XX-TL 1.0M Test Lead Set

0.1 m test lead for connecting measurement input to Fluke 17XX Power or Energy Loggers.

## **Ordering information**

FLUKE-17xx-TL 0.1M

Test Lead Set, 1000V CAT III, Non-stackable connectors; 1.0M; Red/Blk