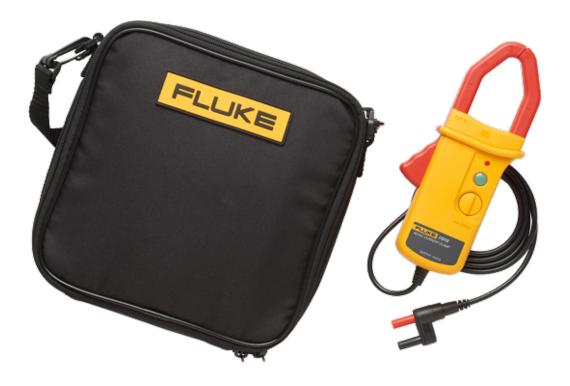

## Product overview: Fluke i1010-KIT AC/DC Current Clamp and Carry Case Kit

Special value kit for electrical professional who is looking to add on DC and AC current measurement capabilities to their DMM. Includes a roomy carry case to hold and protect your meter and current clamp, plus extra storage for your test leads, probes and manuals.

#### Fluke i1010 Kit

- i1010 1-600A AC rms, 1-1000A DC Current Clamp
- Zippered vinyl carry case with moveable divider