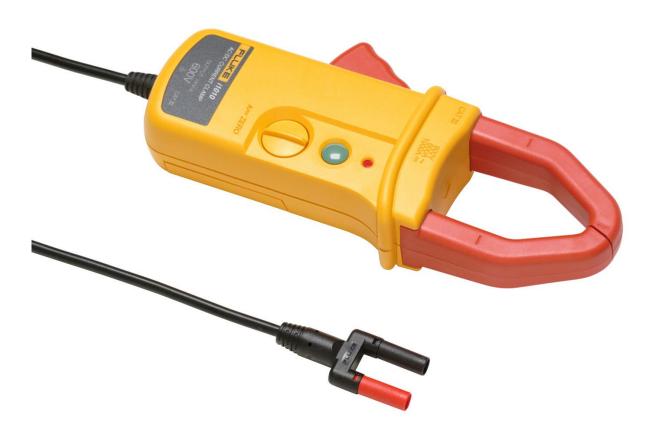

# Fluke i1010 AC/DC Current Clamp

## **Key features**

- The Fluke i1010 AC/DC current clamp is a battery-powered Hall-effect probe that extend the current ranges of Fluke tools, measuring DC current from 1 A to 1000 A and AC current from 1 A to 600A.
- Provides accurate current reading without breaking the circuit.
- Compatible with most Fluke multimeters.
- CAT III 600 V safety rating

### Product overview: Fluke i1010 AC/DC Current Clamp

Fluke current clamps extend the current ranges of Fluke tools. The Fluke i1010 AC/DC current clamp is highly reliable, measures 1 A to 1000 A and provides accurate current reading without breaking the circuit. This clamp measures both ac and dc current with a large jaw, battery-powered Hall-effect probe that gives access to difficult to reach areas. Compatible with most Fluke multimeters.