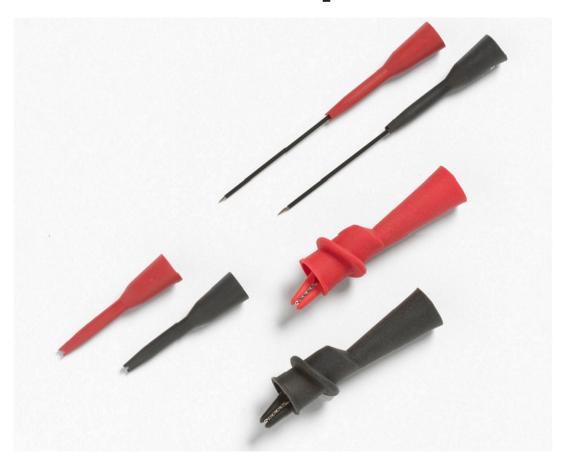

## Fluke TP920 Test Probe Adapter Set

## **Key features**

- Set of push-on adapters for TL71 and TL75 test probes
- IC test adapters, extended probe tips, medium alligator clips (max.opening 7.6 mm)
- CAT III 300 V, 3 A rating
- One year warranty