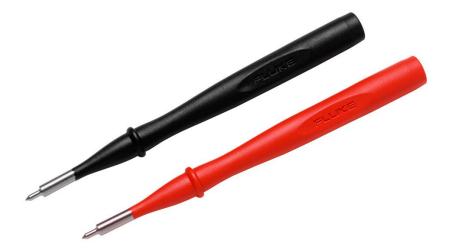

# **Fluke TP4 Slim Reach Test Probes**

### **Key features**

- One pair (red, black) of slender probe bodies for probing closely spaced or recessed terminals
- Hard stainless steel probe tips
- 4 mm diameter probe tip designed to fit securely into IEC electrical wall outlets
- CAT II 1000 V, 10 A rating
- One year warranty

### Fluke TP4

Slim Reach Test Probes