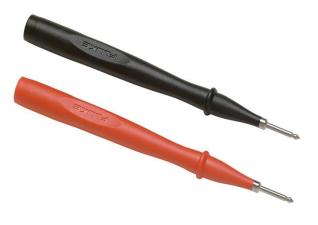

## **Key features**

- One pair (red, black) of slender probe bodies for probing closely spaced or recessed terminals
- Hard stainless steel probe tips
- 2 mm diameter tip for electronics work
- CAT II 1000 V, 10 A rating
- One year warranty

### Fluke TP2

Slim Reach Test Probes

- One pair (red, black) of slender probe bodies for probing closely spaced or recessed terminals
- Hard stainless steel probe tips
- 2 mm diameter tip for electronics work