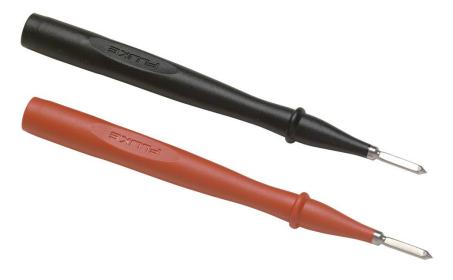

# **Fluke TP1 Slim Reach Test Probes**

## **Key features**

- One pair (red, black) of slender probe bodies for probing closely spaced or recessed terminals
- Hard stainless steel probe tips
- Flat blade design to hold securely in blade type electrical wall sockets
- CAT II 1000 V, 10 A rating
- One year warranty