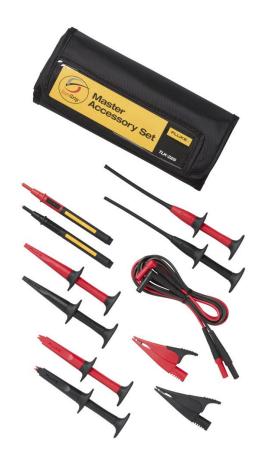

#### Set includes:

- TL224 Test Lead Set
- TP175 TwistGuard™ Test Probes
- AC285 SureGrip™ Alligator Clips
- AC220 SureGrip<sup>™</sup> Alligator Clips
- AC280 SureGrip™ Hook Clips
- AC283 SureGrip™ Pincer Clips
- A convenient six-pocket roll up pouch
- CAT III 1000 V, CAT IV 600 V safety rating

### **Product overview: Fluke TLK-225 SureGrip™ Master Accessory Set**

Test leads are an integral part of the complete measurement system. Worn out test leads can cause inaccurate readings and pose serious shock or electrocution hazard. The Fluke TLK-225 SureGrip™ Master Accessory Set with 13 items is the perfect replacement kit that provides flexibility and comfort with all SureGrip™ leads and probes in a convenient six pocket, roll up pouch.