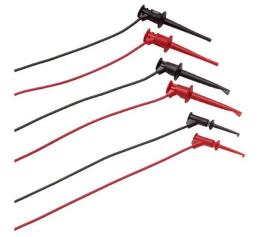

## **Key features**

Handy all-in-one kit that includes 3 Test Lead Sets:

- TL940 Mini-Hook Test Lead Set
- TL950 Mini-Pincer Test Lead Set
- TL960 Micro-Hook Test Lead Set
- One year warranty

### Fluke TL970

Handy all-in-one kit that includes:

- 3 Test Lead Sets:
  - TL940 Mini-Hook Test Lead Set
  - TL950 Mini-Pincer Test Lead Set
  - TL960 Micro-Hook Test Lead Set