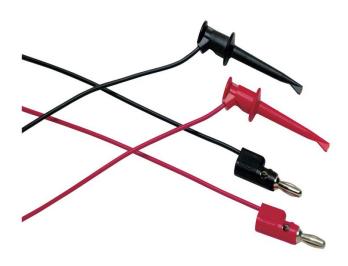

## Fluke TL940 Mini-Hook Test Leads

## **Key features**

- 1 pair (red, black) of test leads with multi-stacking 4 mm banana plugs and mini-hooks
- Mini-hooks attach to component leads up to 1.5 mm diameter
- 90 cm long PVC insulated leads
- 30 V rms or 60 V DC, 3 A
- One year warranty

## **Ordering information**

Fluke TL940

Mini-Hook Test Leads