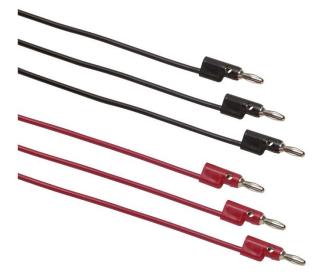

# Fluke TL935 Patch Cords (60, 90, 120 cm)

## **Key features**

- 3 sets (red and black pairs) of multi-stacking 4 mm banana plug patch cords
- Nickel-plated banana plugs
- 60 cm, 90 cm, 120 cm long PVC insulated leads
- 30 V rms or 60 V DC, 8 A
- One year warranty

### Fluke TL935

Fluke TL935 Patch Cords (60, 90, 120 cm)