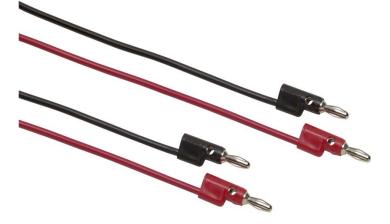

# Fluke TL930 Patch Cords (60 cm)

### **Key features**

- 1 pair (red, black) multi-stacking 4 mm banana plug patch cords
- Nickel-plated banana plugs
- 61 cm long PVC insulated leads
- 30 V rms or 60 V DC, 8 A
- One year warranty