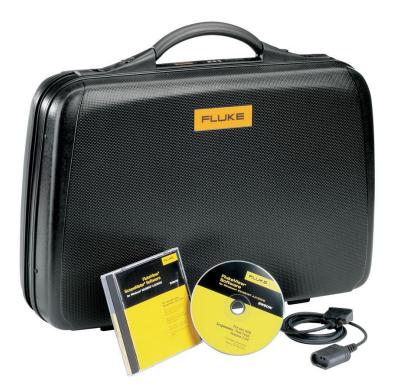

### Fluke SCC190

Special value accessory kit for the Fluke 190-series, 225C and 215C ScopeMeter models, including:

- C190 Protective Hard Shell Carrying Case
- OC4USB Optically isolated USB-Cable
- SW90W FlukeView® Software for Windows. English, French and German language version included