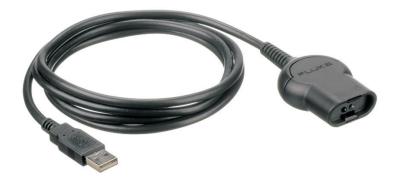

# Fluke OC4USB USB Interface Cable

### Product overview: Fluke OC4USB USB Interface Cable

Safety-designed interface cable to connect the optically-isolated serial interface port of ScopeMeter or Power Quality Analyzer to a standard USB-interface on your PC. Optical isolation allows you to float your instrument at mains voltages or beyond, while being connected to your PC.