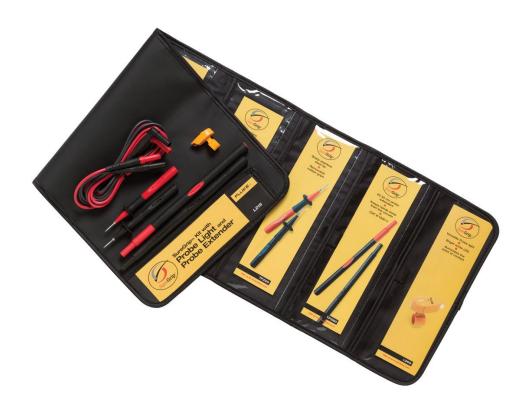

## Fluke L215 SureGrip™ Kit with Probe Light and Probe Extenders

## **Key features**

- L200 Probe Light
- Tp280 20 cm Test Probe Extenders
- TP220 SureGrip Test Probes
- TL224 SureGrip Silicon Test Lead Set
- Foldable soft pouch with six pockets and hook-and-loop