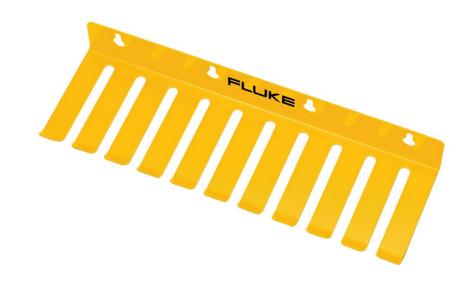

### Fluke H900 Test Lead Holder

## **Key features**

- Heavy duty construction with mounting holes
- Holder has 10 slots for wires up to 8 mm in diameter
- Over-all dimensions: 27.9 cm L x 8.9 cm W x 3.2 cm H
- One year warranty