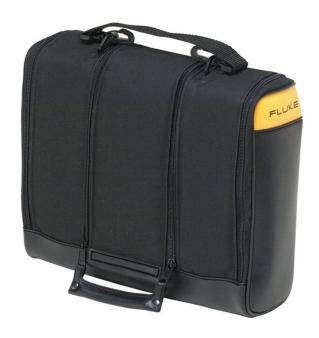

## Fluke C789 Meter and Accessory Case

## **Key features**

- Large fabric carrying case with 3 compartments, removable handle and shoulder strap
- One year warranty

## **Ordering information**

**Fluke C789**Fluke C789 Meter and Accessory Case
Meter and Accessory Case