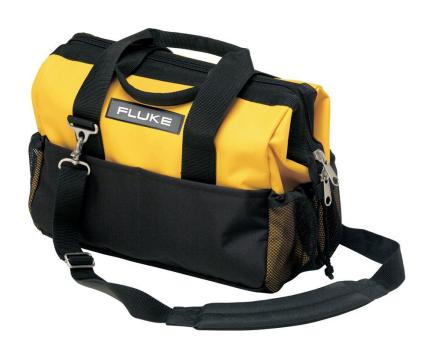

# Fluke C550 Tool Bag

### **Key features**

- Steel reinforced frame
- Rugged ballistic cloth with heavy duty hardware
- Large zippered storage compartment with 25 pockets
- Weather resistant
- Carry all your tools to the job
- One year warranty

#### Fluke C550

Tool Bag