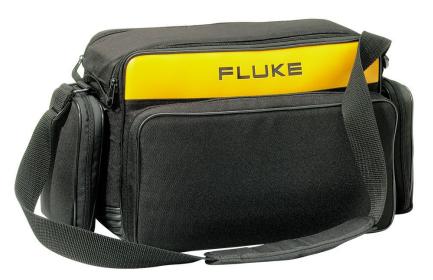

# Fluke C195 Case

## **Key features**

- Zippered carrying case with storage compartments.
- Shoulder strap for easy carrying
- Main compartment can be devided in three smaller compartments for safe and stable storage of main instrument and the larger accessories
- Front pouch has elastic straps to hold smaller accessories conveniently
- Side pouches can be detached for optimal flexibility
- One year warranty

### Product overview: Fluke C195 Case

Zippered carrying case with storage compartments, shoulder strap for easy carrying, main compartment can be devided in three smaller compartments for safe and stable storage of main instrument and the larger accessories.