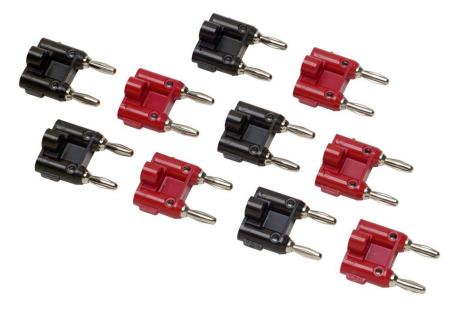

# Fluke BP980 Double Banana Plug Kit

## **Key features**

- 5 pair (red, black) of double 4 mm banana plugs
- Each plug has 3.1 mm holes for mounting wires and components
- Brass plugs/jack, beryllium copper springs
- 30 V rms or 60 V DC, 15 A
- One year warranty

### Fluke BP980

Fluke BP980 Double Banana Plug Kit