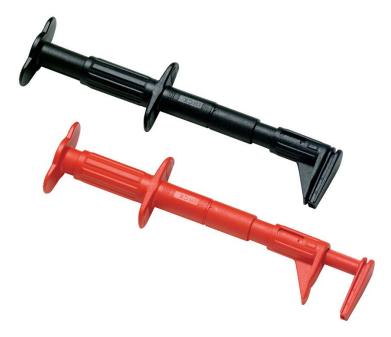

## Fluke AC87 Heavy Duty Bus Bar Clip Set

## **Key features**

- One pair (red, black) of flat, right angle design for connecting to bus bars
- Adjustable collar provides 2 ranges of jaw openings up to 30 mm
- CAT III 600 V, 5 A rating. CSA listed
- One year warranty