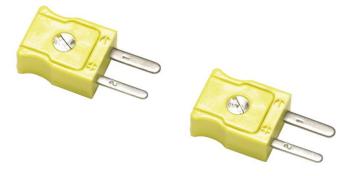

# Fluke 80CK-M type K Male Mini-Connectors

### **Key features**

- Isothermal screw terminal for K wire
- Suitable for up to 20 gauge thermocouple wire
- Color coded to industry standards (K-yellow)
- Two per package
- One year warranty

### Fluke 80CK M

80CK-M type K Male Mini-Connectors