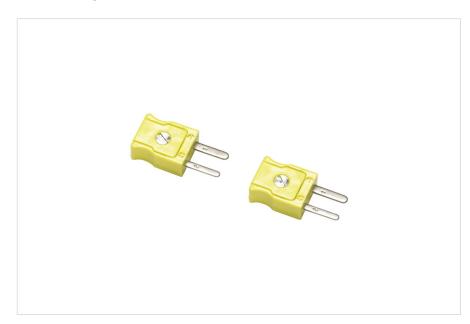

# Fluke 80CK-M type K Male Mini-Connectors

### **Key features**

- Isothermal screw terminal for K wire
- Suitable for up to 20 gauge thermocouple wire
- Color coded to industry standards (K-yellow)
- Two per package
- One year warranty

### Fluke 80CK M

80CK-M type K Male Mini-Connectors