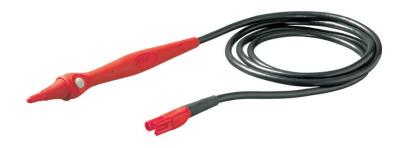

# **Key features**

Slim probe with test button keeps your eyes on the panel while probing hard to reach points. For use with 1500 and 1650 series of testers.

## Product overview: Fluke TP165X Remote Control Probe

Slim probe with test button keeps your eyes on the panel while probing hard to reach points.

#### Fluke TP165X

Remote Control Probe