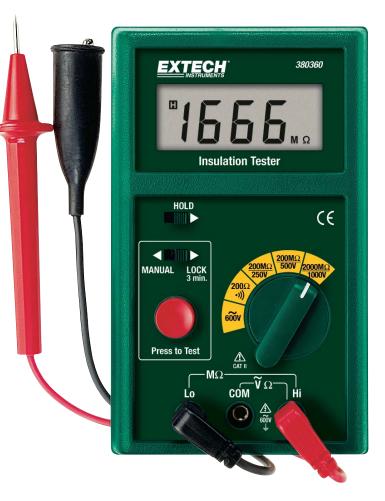

## **Digital Megohmmeter**

1000V digital tester With automatic 3 minute test

## **Features:**

- Three test voltages of 250V, 500V and 1000V
- Insulation Resistance to 2000M
- Safety Power Lock enables "hands free" operation for 3 minute test
- Automatic discharge when safety "Press to Test" button is released
- Auto power off and Data Hold
- Large 0.65" (17mm) LCD display
- Full function indication
- Overload protection
- Automatic zero adjustment
- Fast response for both continuity and low resistance testing
- Continuity measurements to 200 and Voltage to 600VAC
- Optional 380399 Resistance Checker to check the performance of your Megohmmeter
- · Complete with 6 x AA batteries, heavy duty 2.5ft (0.8m) test leads, alligator clip, large probe, and case with neckstrap

## **Ordering Information:**

| 380360Digital Megohmmeter |                              |  |
|---------------------------|------------------------------|--|
| 380360-NIST               | 380360 with NIST Certificate |  |
| 380968                    | Test Leads for 380360        |  |

| Specifications                        | Range                              | Basic Accuracy                       |
|---------------------------------------|------------------------------------|--------------------------------------|
| Insulation Voltage                    | 250V, 500V, 1000V                  |                                      |
| Insulation resistance(basic accuracy) | 200M/2000M                         | <1000M (3%rdg+5d), >1000M (5%rdg+5d) |
| AC Voltage (accuracy)                 | 600V                               | (0.8%rdg+3d)                         |
| Low Resistance                        | 200                                | (1%rdg)                              |
| Output short circuit current          | 1.5 mA 0.3-0.5 mA                  |                                      |
| Ohmmeter (accuracy)                   | 20/200 (auto)                      | (1%rdg+2d)                           |
| Overload Protection                   | 2200V (<1 min)                     |                                      |
| Continuity Beeper                     | <100                               |                                      |
| Dimensions                            | 3.8 x 6.3 x 2.3" (97 x 160 x 58mm) |                                      |
| Weight                                | 13oz (369g)                        |                                      |