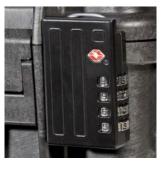

## Accessories WATERPROOF GT 52-21 PTS

E

EXPL PADLOCK

LOCK BELT

WL01

The second second

WL02

WL03

WL04

WL05

EXPL TSA.DIGILOCK

UNIVERS.TROLLEY