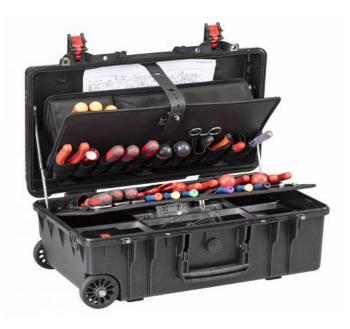

#### **Internal Configuration**

- Airport handling resistant
- Unique storage capacity
- Cabin Size (complies with major airlines' restrictions)
- Wheels and telescopic handle
- Equipped with gas-pressurised lid supports
- Document wallet in the lid for A4 docs
- 1 Upper tool pallet with PTS (double side with pouches)
- 1 Lower tool pallet with PTS (one side with pouches)
- Automatic pressure release valve
- I.D. label with protective cover
- New pull release latch for optimal drop test proof
- Bottom compartment with tray and Alu reinforced adjustable dividers
- Shipping label holder (optional)

This is an UNCONTROLLED DOCUMENT printed on 01/23/2023 for reference only / Page 1/3

Watertight and perfectly sealed thanks to the exclusive neoprene "O" ring and to the purge valve, these cases grant an absolute protection to your tools. Made of resistant lightweight resin, they are provided with strong locks and a useful and ergonomic handle. They are ideal for use in the harshest environment, such as industrial, aeronautical, military and nautical fields.