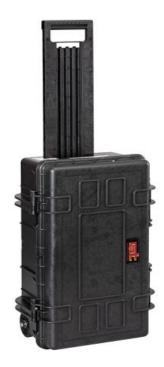

# WATERPROOF GT 52-21 PTS

Waterproof polypropylene tool case

#### **General features**

- waterproof and airtight (IP 67)
- interstackable
- corrosionproof, sandproof and dustproof
- shockproof and crushproof
- temperature rating -33°C/+90°C
- ergonomic handle, rubber coated grip
- jam free latches with user-friendly opening mechanism
- corrosion proof metal hinges with lid stay features
- pressure release valve
- special PU injected seal
- stainless steel reinforced pad lockable points providing maximum security

#### **Internal Configuration**

- Airport handling resistant
- Unique storage capacity
- Cabin Size (complies with major airlines' restrictions)
- Wheels and telescopic handle
- Equipped with gas-pressurised lid supports
- Document wallet in the lid for A4 docs
- 1 Upper tool pallet with PTS (double side with pouches)
- 1 Lower tool pallet with PTS (one side with pouches)
- Automatic pressure release valve
- I.D. label with protective cover
- New pull release latch for optimal drop test proof
- Bottom compartment with tray and Alu reinforced adjustable dividers
- Shipping label holder (optional)