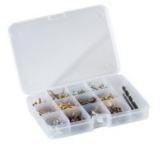

#### **Internal Configuration**

- Airport handling resistant
- Unique storage capacity
- Cabin Size (complies with major airlines' restrictions)
- Wheels and telescopic handle
- Equipped with gas-pressurised lid supports
- Document wallet in the lid for A4 docs
- 1 Upper tool pallet with PTS (double side with pouches)
- 1 Lower tool pallet with PTS (one side with pouches)
- Automatic pressure release valve
- I.D. label with protective cover
- New pull release latch for optimal drop test proof
- Bottom compartment with tray and Alu reinforced adjustable dividers
- Shipping label holder (optional)