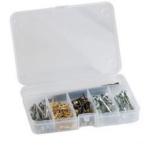

#### **Internal Configuration**

- Airport handling resistant
- Unique storage capacity
- Cabin Size (complies with major airlines' restrictions)
- Wheels and telescopic handle
- Equipped with gas-pressurised lid supports
- Document wallet in the lid for A4 docs
- 1 Upper tool pallet with PTS (double side with pouches)
- 1 Lower tool pallet with PTS (one side with pouches)
- Automatic pressure release valve
- I.D. label with protective cover
- New pull release latch for optimal drop test proof
- Bottom compartment with tray and Alu reinforced adjustable dividers
- Shipping label holder (optional)