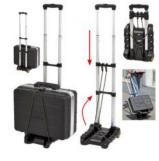

Copyright © 2023 - GT Line srl - Via del Lavoro, 9 - 40053 Loc. Crespellano Valsamoggia (Bologna) - Italy - Phone +39/051/65041 - Fax +39/051/734925 sales@gtline.com - www.gtline.com

This is an UNCONTROLLED DOCUMENT printed on 01/23/2023 for reference only / Page 1/3



Watertight and perfectly sealed thanks to the exclusive neoprene "O" ring and to the purge valve, these cases grant an absolute protection to your tools. Made of resistant lightweight resin, they are provided with strong locks and a useful and ergonomic handle. They are ideal for use in the harshest environment, such as industrial, aeronautical, military and nautical fields.

## Accessories WATERPROOF GT 52-21 PTS





E





EXPL PADLOCK

LOCK BELT

WL01



The second second

WL02

WL03

WL04

WL05



EXPL TSA.DIGILOCK



UNIVERS.TROLLEY