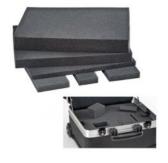

## **Internal Configuration**

- 1 lid tool pallet with elastics on both sides
- 1 bottom tool pallet with elastics on one side

# Accessories ROCK TURTLE PEL

FOAM ROCK

**LOCK BELT** 

WL01

WL02

**WL03** 

**WL04** 

**WL05**