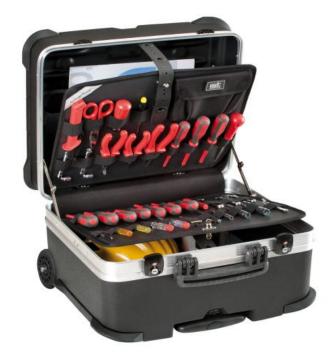

## **Internal Configuration**

- 1 lid tool pallet with elastics on both sides
- 1 bottom tool pallet with elastics on one side

#### **General features**

- document wallet
- 2 metal TSA locks with keys
- 1 handle with ergonomically designed grip and extreme load capacity
- telescopic handle and large wheels provided with ball bearings for easy transport
- large base area for tools, power tools, accessories and spare parts
- steel piano hinge riveted in several points
- 2 metal lid safety support stays
- 2 small component boxes
- stackability