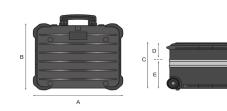

## **EAN**

8024482178691

| Technical features      | А                | В      | С      | D      | Е     |
|-------------------------|------------------|--------|--------|--------|-------|
| mm internal dimensions  | 470              | 390    | 320    | 110    | 210   |
|                         | Weight Kg 8,70   |        |        |        |       |
| inc internal dimensions | 18 1/2           | 15 3/8 | 12 5/8 | 4 5/16 | 8 1/4 |
|                         | Weight lbs 19.18 |        |        |        |       |