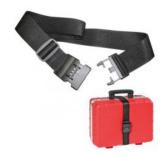

# Accessories ROCK TURTLE PEL

FOAM ROCK

**LOCK BELT** 

WL01

WL02

**WL03** 

**WL04** 

**WL05**