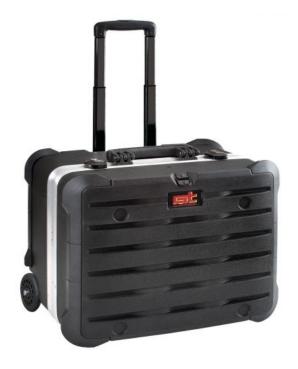

# **ROCK TURTLE PEL**

High thickness polyethylene tool trolley

#### **General features**

- document wallet
- 2 metal TSA locks with keys
- 1 handle with ergonomically designed grip and extreme load capacity
- telescopic handle and large wheels provided with ball bearings for easy transport
- large base area for tools, power tools, accessories and spare parts
- steel piano hinge riveted in several points
- 2 metal lid safety support stays
- 2 small component boxes
- stackability

## **ROCK TURTLE PEL**

High thickness polyethylene tool trolley

Indestructible tool case made entirely of HDPE resin, a real shield against accidental shocks. Special extra thick aluminium trim for tight closure. High capacity case with reinforced corners, ideal for air travelling engineers that carry both tools, spare parts and components. Airport handling resistant.