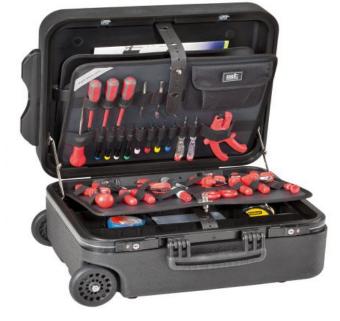

## **General features**

- HDPE roto-molded case with built-in rubber feet

- 2 metal lid safety support stays
- 2 TSA accepted locks
- telescopic handle and large wheels provided with ball bearings
- ergonomic handle, rubber coated grip
- single steel hinge, riveted in several points to assure high resistance
- large base area for tools, powertools,
- accessories and spare parts
- stackability
- document wallet
- 2 small component boxes

## **Internal Configuration**

- 2 tool pallets with elastics

This is an UNCONTROLLED DOCUMENT printed on 11/09/2022 for reference only / Page 1/3

Tool trolley made entirely of HDPE polyethylene, a real shield against accidental shocks. High capacity case ideal for air travelling engineers that carry both tools, spare parts and components.