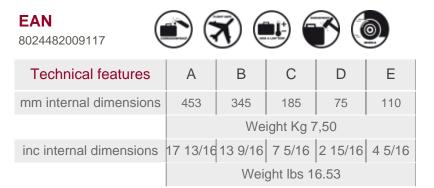

## **General features**

- HDPE roto-molded case with built-in rubber feet

- 2 metal lid safety support stays
- 2 TSA accepted locks
- telescopic handle and large wheels provided with ball bearings
- ergonomic handle, rubber coated grip
- single steel hinge, riveted in several points to assure high resistance
- large base area for tools, powertools,
- accessories and spare parts
- stackability
- document wallet
- 2 small component boxes