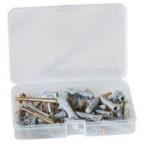

EELS PTS





Copyright © 2022 - GT Line srl - Via del Lavoro, 9 - 40053 Loc. Crespellano Valsamoggia (Bologna) - Italy - Phone +39/051/65041 - Fax +39/051/734925 sales@gtline.com - www.gtline.com

This is an UNCONTROLLED DOCUMENT printed on 11/09/2022 for reference only / Page 1/3





Tool trolley made entirely of HDPE polyethylene, a real shield against accidental shocks. High capacity case ideal for air travelling engineers that carry both tools, spare parts and components.

The TSA Locks allow the case to be checked at the airport by security officers, without destroying the locks.

THIS PRODUCT IS POWERED BY INTELLIRESPOND, the free App that allows for personal tool inventory and control of the content.

Please visit www.intellirespond.com



Accessories NEW MEGA WHEELS PEL











LOCK BELT

WL01

WL02

WL03



The second

WL04

WL05