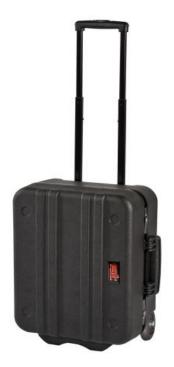

## NEW MEGA WHEELS PEL

Double wall polyethylene tool trolley

## **General features**

- HDPE roto-molded case with built-in rubber feet

- 2 metal lid safety support stays
- 2 TSA accepted locks
- telescopic handle and large wheels provided with ball bearings
- ergonomic handle, rubber coated grip
- single steel hinge, riveted in several points to assure high resistance
- large base area for tools, powertools,
- accessories and spare parts
- stackability
- document wallet
- 2 small component boxes

This is an UNCONTROLLED DOCUMENT printed on 11/09/2022 for reference only / Page 1/3

Tool trolley made entirely of HDPE polyethylene, a real shield against accidental shocks. High capacity case ideal for air travelling engineers that carry both tools, spare parts and components.