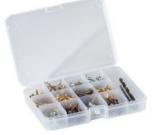

## **General features**

- HDPE roto-molded case with built-in rubber feet

- 2 metal lid safety support stays
- 2 TSA accepted locks
- telescopic handle and large wheels provided with ball bearings
- ergonomic handle, rubber coated grip
- single steel hinge, riveted in several points to assure high resistance
- large base area for tools, powertools,
- accessories and spare parts
- stackability
- document wallet
- 2 small component boxes