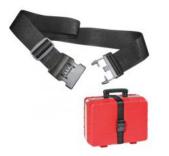

Please visit www.intellirespond.com

Accessories NEW MEGA WHEELS PEL

LOCK BELT

WL01

WL02

WL03

The second

WL04