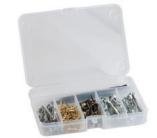

## **General features**

- HDPE roto-molded case with built-in rubber feet

- 2 metal lid safety support stays
- 2 TSA accepted locks
- telescopic handle and large wheels provided with ball bearings
- ergonomic handle, rubber coated grip
- single steel hinge, riveted in several points to assure high resistance
- large base area for tools, powertools,
- accessories and spare parts
- stackability
- document wallet
- 2 small component boxes