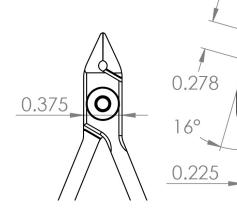

Taper Relieved Head

\*\*\*\*

Carbon 10<sup>10</sup> ohms/sq

Lazer Flush

.001 - .030"

16°

- Precision Level
- Material
- Surface Resistivity
- Shape
- Type of Cut
- Cutting Capacity
- Blade Angle
- Blade Length
- Body Width
- Body Height
- OAL
- Weight (OZ)
- UPC
- Schedule B
- ECCN
- UNSPSC Code
- Country of Origin
- Group