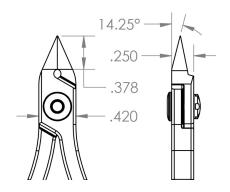

0.42" (10.5mm)

4.5" (112.5mm)

662847009877

8203.20.60.60

- Precision Level
- Material
- Surface Resistivity
- 10<sup>10</sup> ohms/sq • Shape Taper Head
- Type of Cut Lazer Flush
- Cutting Capacity
- Blade Angle
- 14.25° Blade Length .38" (9.5mm)
- Body Width
- Body Height
- OAL
- Weight (OZ)
- UPC
- Schedule B
- ECCN
- UNSPSC Code
- Country of Origin
- Group
- Medium Head 9200 Series