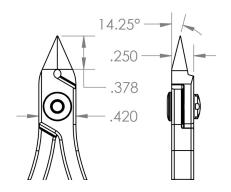

## **TECHNICAL DATA SHEET**

Part#: 9243E

Cutters - Medium Taper Head - Semi-Flush Designed for maximum tool life, cutting up to .040" diameter soft wire

The 9243E five star Lazer Line® medium tapered semi-flush cutter has a cutting capacity of .008" - .040" soft wire. It is made of carbon tool steel with induction hardened cutting blades to RHC 63-65. The CNC machining allows the joint surfaces to be perfect to allow for long life. The dual leaf springs provide smooth action. The Anti-Static grips are soft cushioned foam and have a surface resistivity of 10<sup>10</sup> ohms/sg.

USA

27111511

0.42" (10.5mm)

4.5" (112.5mm)

662847009853

8203.20.60.60

- Precision Level
- Material
- Surface Resistivity
- Shape
- Type of Cut
- Cutting Capacity
- Blade Angle
- 14.25° Blade Length .38" (9.5mm)
- Body Width
- Body Height
- OAL
- Weight (OZ)
- UPC
- Schedule B
- ECCN
- UNSPSC Code
- Country of Origin
- Group
- Medium Head 9200 Series