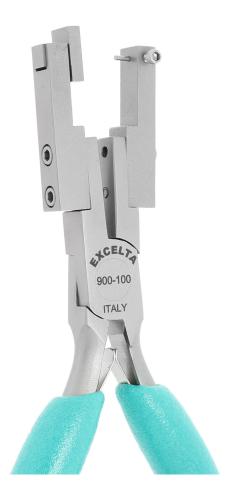

## **TECHNICAL DATA SHEET**

Part#: 900-100

Pliers - Roll Pin Insertion
Designed to insert the card key roll pin

The 900-100 6.5" roll pin insertion plier is designed to insert the card key roll pin, thus reducing production time. The 0.046" pin is replaceable. It features soft cushioned ergonomic Anti-Static grips (10<sup>10</sup> ohms/sq surface resistivity) with dual leaf springs for smooth action.