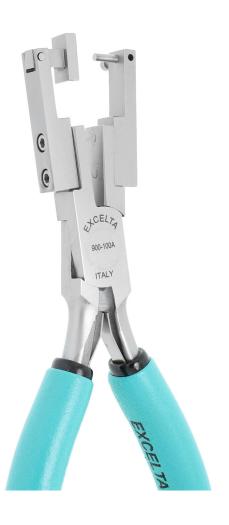

## **TECHNICAL DATA SHEET**

Part#: 900-100A

Pliers - Roll Pin Extraction
Designed to remove the card key roll pin

The 900-100A 6.5" roll pin extraction plier is designed to remove the card key roll pin, thus reducing production time. The 0.086" pin is replaceable. It features soft cushioned ergonomic Anti-Static grips (10<sup>10</sup> ohms/sq surface resistivity) with dual leaf springs for smooth action.