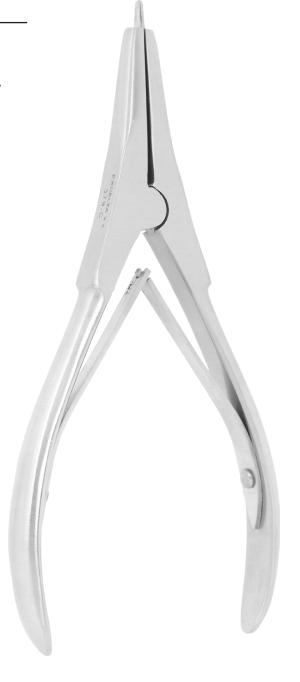

## **TECHNICAL DATA SHEET**

Part#: 379C

Tubing Expanders - Straight -★★- SS - .07" to .10"

The 379C two star stainless steel reverse action plier has been specifically designed to expand the end of flexible tubing for inserting into plastic or metal fittings and connections. The tool is 5" long and expands a .07" tube to a .10" opening.

Precision Level ★★

Material SS (AISI 440)Surface Resistivity Conductive

• Shape Straight
• Group Pliers

• Tip Size (CTM) .07" (1.75mm) x

• Jaw Angle

• Jaw Length

Body Width 0.31" (7.75mm)
 Body Height 0.324" (8.1mm)
 OAL 5" (125mm)