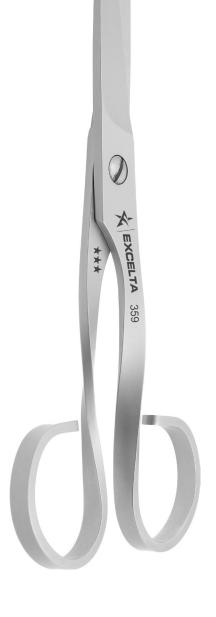

## **TECHNICAL DATA SHEET**

Part#: 359

Scissors - Medical Grade - Large Sharp Point - ★★★ - SS - Blade Length 2.355"

The 359 extremely precise large relieved blade tempered stainless steel (AISI 420) scissors are ideal for delicate applications. Their sharp tips are designed for a wide variety of applications, while providing a superior cut. The sleek, twisted frame gives them a professional and unique look. They are acid proof, rust resistant and autoclavable.