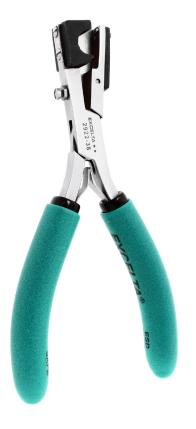

## **TECHNICAL DATA SHEET**

Part#: 2922-38

Cutters - 3/8" Cable & Tubing SS/Carbon Fiber Tip Gives a nice clean cut to a variety of soft tubing materials.

The 2922-38 medical tubing cutter gives a nice clean cut to a variety of soft tubing materials. Cutting capacity is .38" tubing. The blades are replaceable and are stainless steel. The Anti-Static grips are soft cushioned foam and have a surface resistivity of  $10^{10}$  ohms/sq.